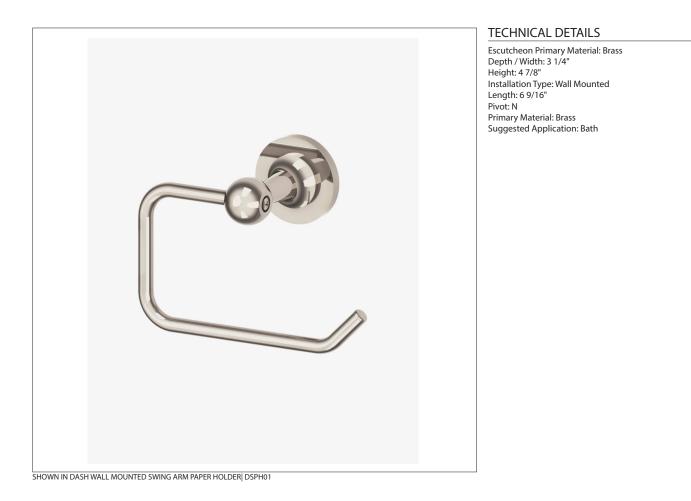

### Dash Wall Mounted Swing Arm Paper Holder

### DASH Dash Wall Mounted Swing Arm Paper Holder

## DSPH01