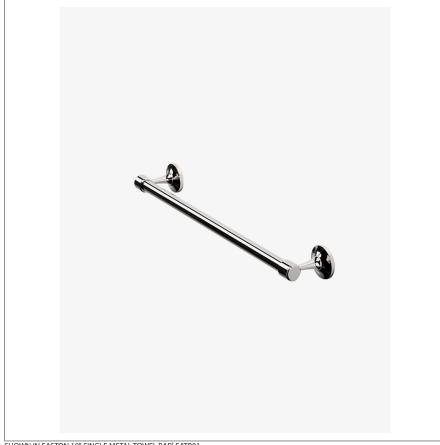

## WATERWORKS

EATB01 **EASTON** 

Easton 18" Single Metal Towel Bar

SHOWN IN EASTON 18" SINGLE METAL TOWEL BAR EATBO1

## **PRODUCT FEATURES**

18" x 3" x 2"

Wall Mounted - Mounting Hardware Included 13 lb

EASTON EATB01

Easton 18" Single Metal Towel Bar