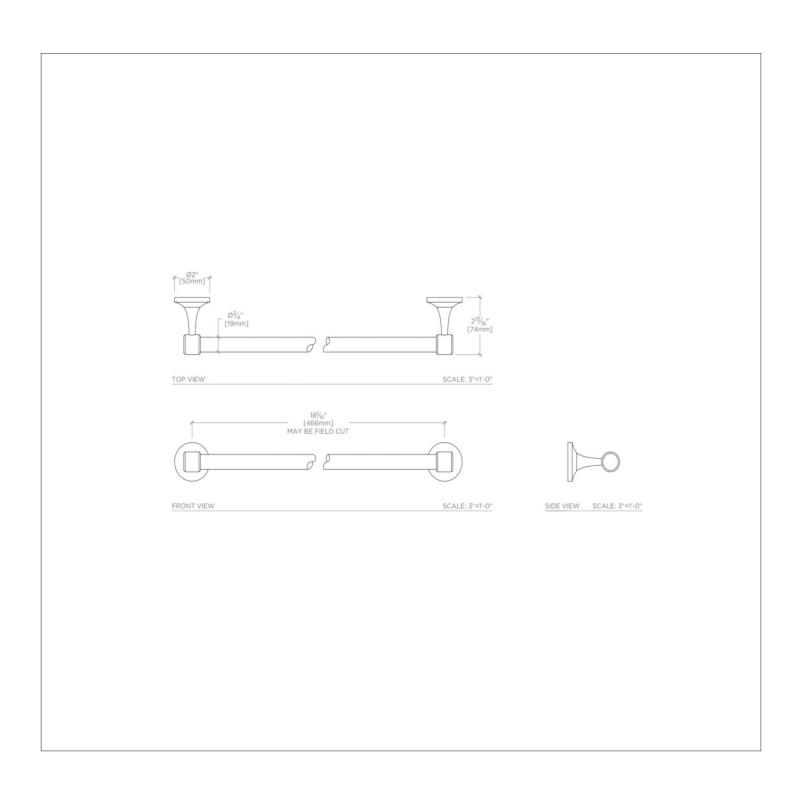

## TECHNICAL DETAILS

Escutcheon Primary Material: Brass Horizontal Rail Material: Metal Depth / Width: 3" Height: 2" Installation Type: Wall Mounted Length: 18" Primary Material: Brass Suggested Application: Bath

## **PRODUCT FEATURES**

18" x 3" x 2"

Wall Mounted - Mounting Hardware Included 13 lb

EASTON EATB01

Easton 18" Single Metal Towel Bar