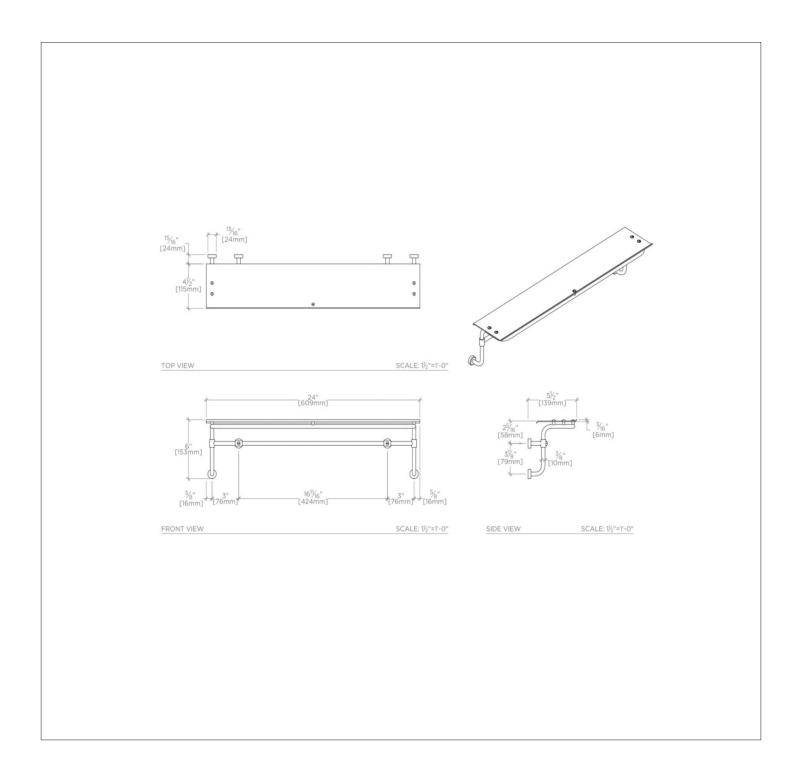

#### **TECHNICAL DETAILS**

ADA Compliance: When installed per ADA guidelines Adjustable Levelers / Feet: N Adjustable Shelves: N Escutcheon Primary Material: Brass Installation Type: Wall Mounted Length: 24" Number of Drawers / Shelves: One Primary Material: Brass Suggested Application: Bath

#### **PRODUCT FEATURES**

Features metal shelf. Four wall mounting points offer better support. The hardware kit ensures secured mounting for dry walls, wood blocked, and metal stud installations.