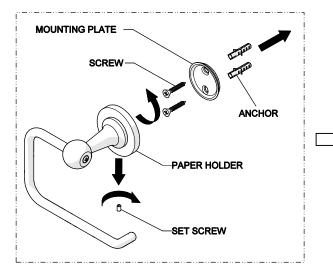

 Unthread the SET SCREW and remove the MOUNTING PLATE, SCREWS and ANCHORS from PAPER HOLDER.

Secure the MOUNTING PLATE onto the finished wall using the SCREWS provided.

**NOTE:** Blocking is required but ANCHORS are provided if only dry wall is installed.