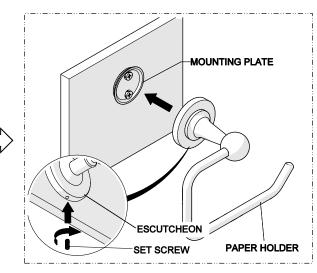

 Place the PAPER HOLDER over the MOUNTING PLATE then thread and securely tighten the SET SCREW into the ESCUTCHEON.