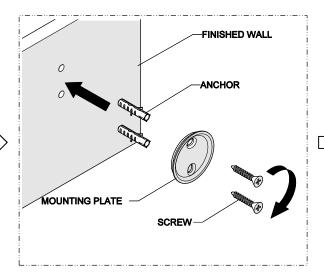

 Unthread the SET SCREW and remove the MOUNTING PLATE, SCREWS and ANCHORS from PAPER HOLDER.

Secure the MOUNTING PLATE onto the finished wall using the SCREWS provided.

**NOTE:** Blocking is required but ANCHORS are provided if only dry wall is installed.