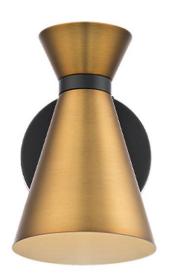

#### **DESCRIPTION**

Cinched at the waist. Nostalgic of 1950's fashion and attire.

#### **FINISHES:**

Black/Aged Brass