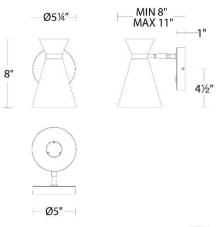

--------|
| BL-57108 8"  | <b>3000K</b> 90  | BK/AB Black/Aged<br>Brass | 11W  | 822.73            | 129.43                  |

Example: BL-57108-BK/AB

For custom requests please contact customs@waclighting.com

#### **DESCRIPTION**

Cinched at the waist. Nostalgic of 1950's fashion and attire.

#### **FEATURES**

- ON/OFF toggle switch
- Light source is 350 degree horizontally and 90 degree vertically rotatable
- · ACLED driverless technology
- 5 year warranty

#### **SPECIFICATIONS**

Color Temp: 3000K

**Input:** 120 VAC,50/60Hz

**CRI:** 90

**Dimming:** ELV: 100-10% ,TRIAC: 100-10%

Rated Life: 54000 Hours

Standards: ETL, cETL, Title 24 JA8-2019 Compliant

Damp Location Listed

Construction: Aluminum body, glass diffuser



#### **FINISHES:**



Black/Aged Brass

### LINE DRAWING:



BL-57108