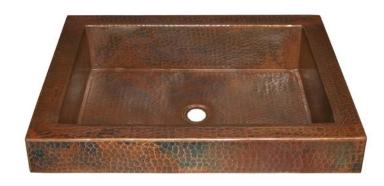

# **TATRA**

CPS246- Antique CPS546- Brushed Nickel CPS846- Polished Nickel

### **PRODUCT DETAILS**

- 20" x 16" x 4.5" OD (508mm x 406mm x 114mm)
- 17" x 13" x 4" ID (432mm x 330mm x 102mm)
- Hand hammered 16 gauge recycled copper
- 1.5" (38mm) drain opening
- Dimensions are not exact and may vary  $\pm \frac{1}{2}$ " (13mm)