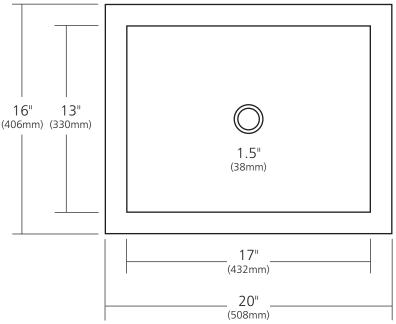

### **PRODUCT DETAILS**

- 20" x 16" x 4.5" OD (508mm x 406mm x 114mm)
- 17" x 13" x 4" ID (432mm x 330mm x 102mm)
- Hand hammered 16 gauge recycled copper
- 1.5" (38mm) drain opening
- Dimensions are not exact and may vary  $\pm \frac{1}{2}$ " (13mm)