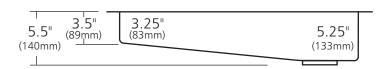

## **PRODUCT DETAILS**

- 30" x 11" x 5.5" OD (762mm x 279mm x 140mm)
- 27" x 8" x 5.25" ID (686mm x 203mm x 133mm)
- Basin Depth: 3.25" (83mm) to 5.25" (133mm)
- Hand hammered 16 gauge recycled copper
- 3.5" (89mm) drain opening
- Dimensions are not exact and may vary  $\pm \frac{1}{2}$ " (13mm)