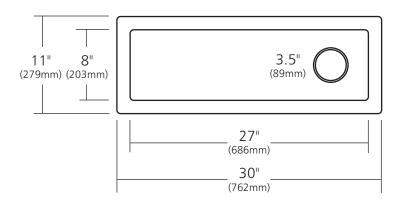

## **PRODUCT DETAILS**

- 30" x 11" x 5.5" OD (762mm x 279mm x 140mm)
- 27" x 8" x 5.25" ID (686mm x 203mm x 133mm)
- Basin Depth: 3.25" (83mm) to 5.25" (133mm)
- Hand hammered 16 gauge recycled copper
- 3.5" (89mm) drain opening
- Dimensions are not exact and may vary  $\pm \frac{1}{2}$ " (13mm)