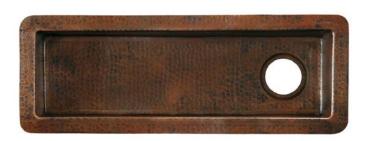

# **RIO CHICO**

CPS210- Antique CPS510- Brushed Nickel

## **PRODUCT DETAILS**

- 30" x 11" x 5.5" OD (762mm x 279mm x 140mm)
- 27" x 8" x 5.25" ID (686mm x 203mm x 133mm)
- Basin Depth: 3.25" (83mm) to 5.25" (133mm)
- Hand hammered 16 gauge recycled copper
- 3.5" (89mm) drain opening
- Dimensions are not exact and may vary  $\pm \frac{1}{2}$ " (13mm)