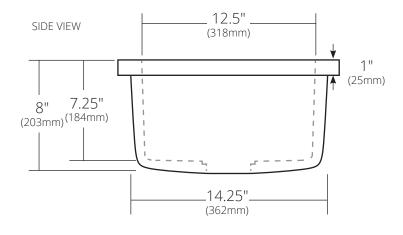

#### **PRODUCT DETAILS**

- 16" x 8" OD (406mm x 203mm)
- 12.5" x 7.25" ID (318mm x 184mm)
- · 3.5" (89mm) drain opening
- · Handcrafted from sustainable NativeStone®
- · Sealed with impermeable nano sealer