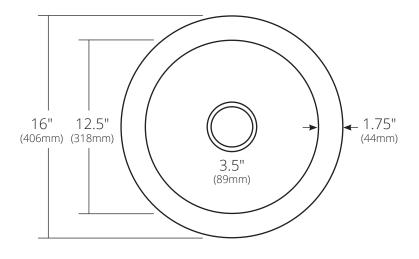

#### TOP VIEW

NSB1607-A Ash NSB1607-S Slate NSB1607-P Pearl NSB1607-E Earth

#### **PRODUCT DETAILS**

- 16" x 8" OD (406mm x 203mm)
- 12.5" x 7.25" ID (318mm x 184mm)
- · 3.5" (89mm) drain opening
- · Handcrafted from sustainable NativeStone®
- · Sealed with impermeable nano sealer